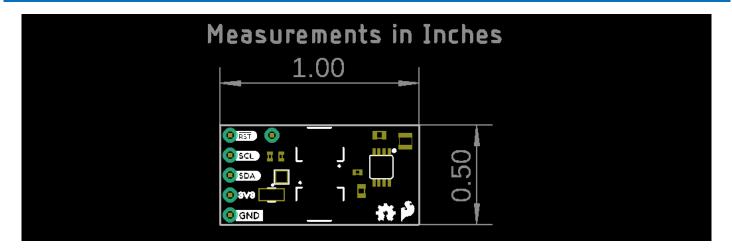

automatic gain control, and advanced R-wave detection.



**Features** 

- MAX30101 and MAX32664 sensor and sensor hub
- Qwiic connectors for power and I2C interface
- I<sup>2</sup>C address
- MAX30101 Pulse Oximeter and Heart-Rate sensor:
  - Heart rate monitor and pulse oximeter sensor in LED reflective solution
  - Integrated cover glass for optimal and robust performance
  - Ultra-low-power operation for mobile devices
  - Fast data output capability
  - Robust motion artifact resilience
- MAX32664 Ultra-Low Power Biometric Sensor Hub:
  - · Biometric sensor hub solution
  - Finger-Based algorithms measure pulse heart rate and Pulse Blood Oxygenation Saturation (SpO2)
  - Both raw and processed data
  - A basic peripheral mix optimizes size and performance





## **Board Dimension**



## **Mouser Part Number**

**View Part** 

To learn more, visit

https://www.mouser.com/new/sparkfun/sparkfun-pulse-oximeter-and-heart-rate-sensor/