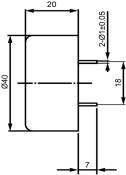

## **TOP VIEW**

SIDE VIEW

## **BOTTOM VIEW**

| Specifications        |           |       | Notes                                              | Revision History |            |                           |            |            |             |            |
|-----------------------|-----------|-------|----------------------------------------------------|------------------|------------|---------------------------|------------|------------|-------------|------------|
| Description           | Value     | Unit  | Notes                                              |                  | Version    | Description               |            | Date       | Approved    |            |
| Technology            | Piezo     |       | 1) All dimensions are in mm unless otherwise noted |                  | 1          | Released from Engineering |            |            | 10/21/2013  | J.S        |
| Resonant Frequency    | 3,200     | (Hz)  | 2) All parts meet RoHS                             |                  |            |                           |            |            |             |            |
| Rated Voltage         | 12        | (V)   |                                                    |                  |            |                           |            |            |             |            |
| SPL @ 10cm            | 110       | (dBA) |                                                    |                  |            |                           |            |            |             |            |
| Tone                  | Single    |       |                                                    |                  |            |                           |            |            |             |            |
| Mount Type            | Thru Hole |       |                                                    |                  |            |                           |            |            |             |            |
| Voltage Range         | 5 ~ 18    | (V)   |                                                    |                  |            |                           |            |            |             |            |
| Max Rated Current     | 30        | (mA)  |                                                    |                  |            |                           |            |            |             |            |
| Housing Material      | ABS       |       |                                                    |                  | Drawn by   | Date                      | Checked by | Date       | Approved by | Date       |
| Operating Temperature | -20 ~ +60 | °C    |                                                    |                  | A.B.       | 10/21/2013                | C.E.       | 10/21/2013 | J.S         | 10/21/2013 |
| Storage Temperature   | -30 ~ +70 | °C    |                                                    | Piezo Indicator  | IP403212-1 |                           |            |            |             |            |
| Weight                | 8         | (g)   |                                                    | riezo indicator  | IP4U3Z1Z-1 |                           |            | ŀ          |             |            |