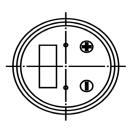

## **BOTTOM VIEW**

| Specifications        |           |       | Notes                                              | Revision History |            |                           |            |            |             |            |
|-----------------------|-----------|-------|----------------------------------------------------|------------------|------------|---------------------------|------------|------------|-------------|------------|
| Description           | Value     | Unit  | Notes                                              |                  | Version    | Description               |            | Date       | Approved    |            |
| Technology            | Piezo     |       | 1) All dimensions are in mm unless otherwise noted |                  | 1          | Released from Engineering |            |            | 10/21/2013  | J.S        |
| Resonant Frequency    | 3,200     | (Hz)  | 2) All parts meet RoHS                             |                  |            |                           |            |            |             |            |
| Rated Voltage         | 12        | (V)   |                                                    |                  |            |                           |            |            |             |            |
| SPL @ 10cm            | 110       | (dBA) |                                                    |                  |            |                           |            |            |             |            |
| Tone                  | Single    |       |                                                    |                  |            |                           |            |            |             |            |
| Mount Type            | Thru Hole |       |                                                    |                  |            |                           |            |            |             |            |
| Voltage Range         | 5 ~ 18    | (V)   |                                                    |                  |            |                           |            |            |             |            |
| Max Rated Current     | 30        | (mA)  |                                                    |                  |            |                           |            |            |             |            |
| Housing Material      | ABS       |       |                                                    |                  | Drawn by   | Date                      | Checked by | Date       | Approved by | Date       |
| Operating Temperature | -20 ~ +60 | °C    |                                                    |                  | A.B.       | 10/21/2013                | C.E.       | 10/21/2013 | J.S         | 10/21/2013 |
| Storage Temperature   | -30 ~ +70 | °C    |                                                    | Piezo Indicator  | IP403212-1 |                           |            |            |             |            |
| Weight                | 8         | (g)   |                                                    | riezo indicator  | IP4U3Z1Z-1 |                           |            | ŀ          |             |            |