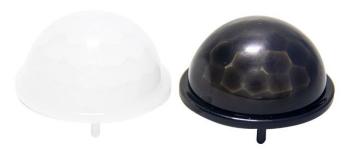

## **SB-F-03**

PROD Model:SB-F-03 Material : HDPE Overall Size:Grain diameter 23mm(φ26\*17mm) Focal Length:11.5mm Detectable Distance:≥10m Viewing Angle:120° Color : primary color 、 black、 milky(Color customization is acceptable)

## Feature

 $\star$  Downlight

★ Ceiling light

★ Yard light

Datasheet

| PROD Model          | SB-F-03                                                         |
|---------------------|-----------------------------------------------------------------|
| Material            | HDPE                                                            |
| Overall size        | Grain diameter 23mm(\u03c626*17mm)                              |
| Focal length        | 11.5mm                                                          |
| Detectable distance | e ≥10m                                                          |
| Viewing angle       | 120°                                                            |
| Color               | primary color 、 black、 milky(Color customization is acceptable) |