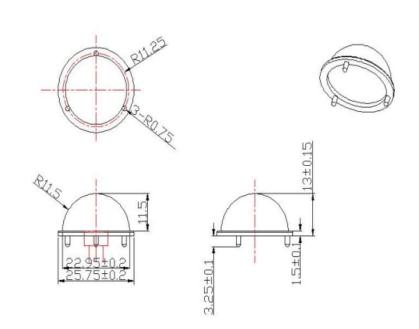

Downlight

★ Ceiling light

★ Yard light

Datasheet

| PROD Model          | SB-F-03                                                         |
|---------------------|-----------------------------------------------------------------|
| Material            | HDPE                                                            |
| Overall size        | Grain diameter 23mm(\u03c626*17mm)                              |
| Focal length        | 11.5mm                                                          |
| Detectable distance | e ≥10m                                                          |
| Viewing angle       | 120°                                                            |
| Color               | primary color 、 black、 milky(Color customization is acceptable) |

## Dimension (Unit=mm)