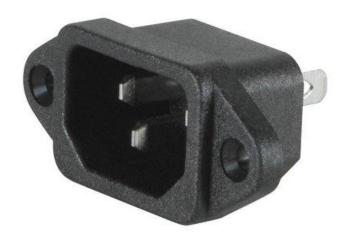

## **IEC AC Power Jack Chassis Mount**

This IEC power jack is perfect for replacement, DIY projects or converting older equipment, so they can be used with IEC style power cords. It is constructed out of high temperature, impact resistant UL94V-0 plastic.

## **Product Details**

Parts Express IEC AC Power Jack Chassis Mount

This IEC power jack is perfect for replacement, DIY projects or converting older equipment, so they can be used with IEC style power cords. It is constructed out of high temperature, impact resistant UL94V-0 plastic. The heavy gauge contacts are made of nickel plated brass and will accept solder or .187" quick disconnects.