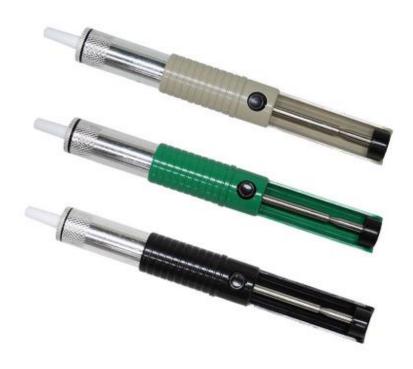

## TU-135C New Manual Solder Sucker Solder Removal Tool Desoldering Equipment Solder Pump Automatic Clean System Built-in

## Specifications:

Color: Grey, Green, Black

Body Material: Aluminium Alloy

Length: 155mm

Package List:

1 x TU-135C Desoldering Pumps